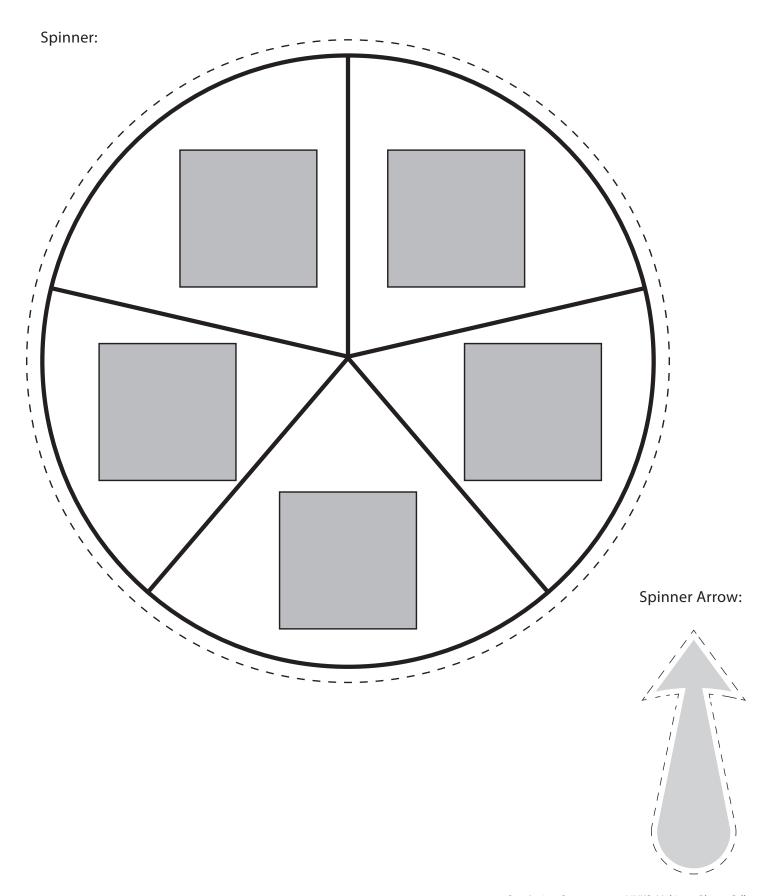

## **Materials:**

- Spinner Game Board (provided)
- Phone Number List (provided)
- Brad fastener (for attaching the arrow to the spinner)
- Two phones (old cell phones or disconnected land line phones)
- Spin the Wheel! Game Visual Strip (provided)

### Instructions:

- 1. Print the Spinner Game Board and arrow.
- 2. Glue photos of classroom staff and/or students in the blank spaces provided on the spinner.
- 3. Laminate the game board and arrow.
- 4. Attach the arrow to the game board with a brad fastener.
- 5. Print the Phone Number List.
- 6. Glue photos of classroom staff and/or students in the blank spaces provided on the list.
- 7. Write the person's name next to his/her picture and write a phone number on the line (actual phone number or made up, if preferred).
- 8. Laminate the Phone Number List.
- 9. Two staff members model how to play the game. One player spins the wheel and identifies the person on the spinner. The player uses the *Phone Number List* to locate the person's phone number and dials the number. The player then practices appropriate telephone greetings.
  - *Variation*: Extend the activity and have students practice reciprocal phone conversations including answering and asking questions and ending a phone call.
- 10. Students take turns using the spinner and practicing phone calls.