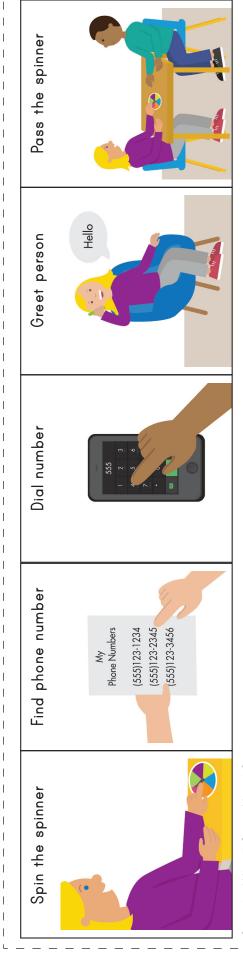

## **Materials:**

- Spinner Game Board (provided)
- Phone Number List (provided)
- Brad fastener (for attaching the arrow to the spinner)
- Two phones (old cell phones or disconnected land line phones)
- Spin the Wheel! Game Visual Strip (provided)

### Instructions:

- 1. Print the Spinner Game Board and arrow.
- 2. Glue photos of classroom staff and/or students in the blank spaces provided on the spinner.
- 3. Laminate the game board and arrow.
- 4. Attach the arrow to the game board with a brad fastener.
- 5. Print the Phone Number List.
- 6. Glue photos of classroom staff and/or students in the blank spaces provided on the list.
- 7. Write the person's name next to his/her picture and write a phone number on the line (actual phone number or made up, if preferred).
- 8. Laminate the Phone Number List.
- 9. Two staff members model how to play the game. One player spins the wheel and identifies the person on the spinner. The player uses the *Phone Number List* to locate the person's phone number and dials the number. The player then practices appropriate telephone greetings.
  - *Variation*: Extend the activity and have students practice reciprocal phone conversations including answering and asking questions and ending a phone call.
- 10. Students take turns using the spinner and practicing phone calls.

Cut along dotted line and laminate.

Spin the Wheell Game Visual Strip

© Star Autism Support 2017. LINKS: Making a Phone Call